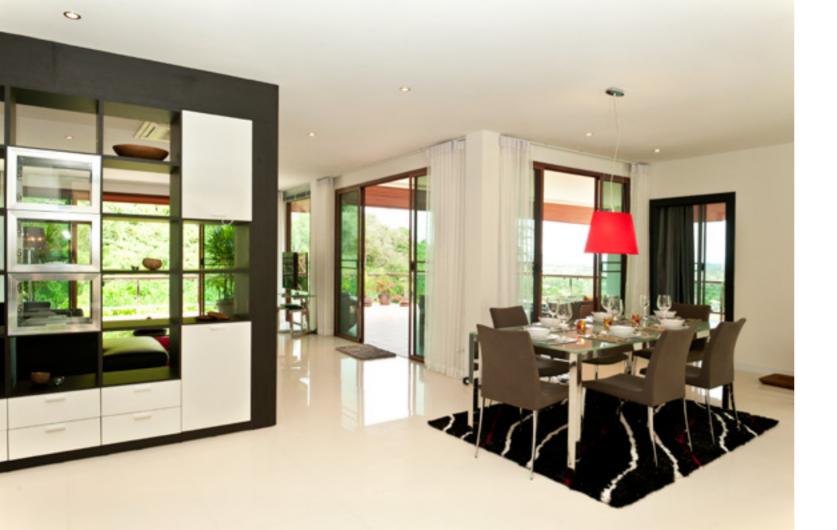

## Upper floor

- Living- and dining room
- Master bedroom with ensuite private bathroom
- Smart kitchen
- Panoramic terrace
- Pool
- Guest toilet
- Twin carport

Total upper floor area: 264 sqm.