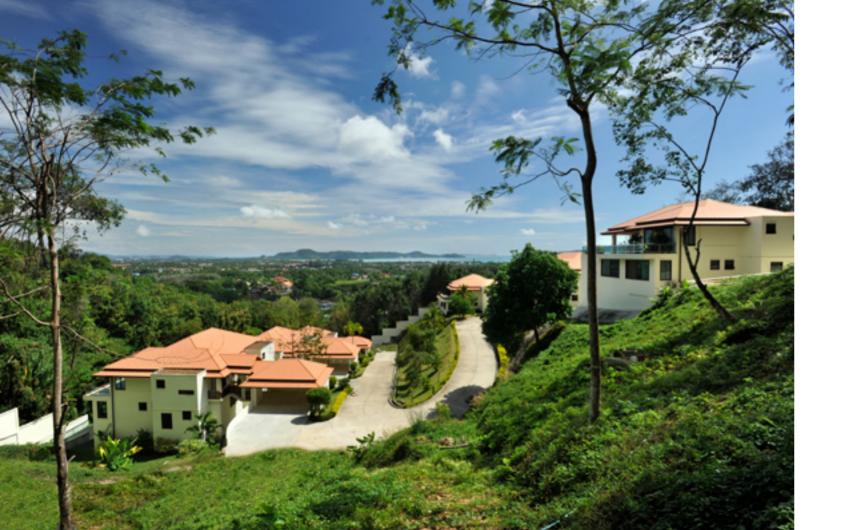

## SPACIOUS HOMES WITH A VIEW

All of the spacious four-bedroom villas in this perfectly tranquil estate offer majestic views over picturesque Chalong Bay with its tropical islands dotted at the scenic horizon.

## WELL KEPT PRIVATE ESTATE

The six villas are within a well secured estate (CCTV and security guard) located against the rolling hills on the Northwest side of Chalong Village in the Southeast of Phuket. The landscape has been carefully laid-out and pleases the eye. A small stream with a waterfall runs through the estate giving it an even more natural feel.

## CONVENIENT LOCATION

The estate is located in the South of Phuket close to the beautiful Bay of Chalong, against a lush green hill.

On top of the hill resides a big Buddha statue overlooking all of Phuket and bringing good karma to all in a direct line of view. The estate is very silent with just the rustling of the leaves and the trickling of the stream to be heard. It is your own personal retreat.