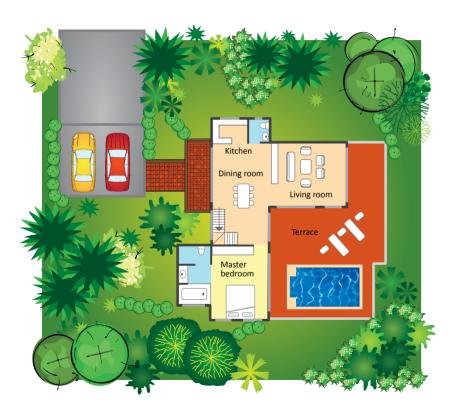

## UPPER FLOOR

## Upper floor

- Living- and dining room
- Master bedroom with ensuite private bathroom
- Smart kitchen
- Panoramic terrace
- Pool
- Guest toilet
- Twin carport

Total upper floor area: 264 sqm.