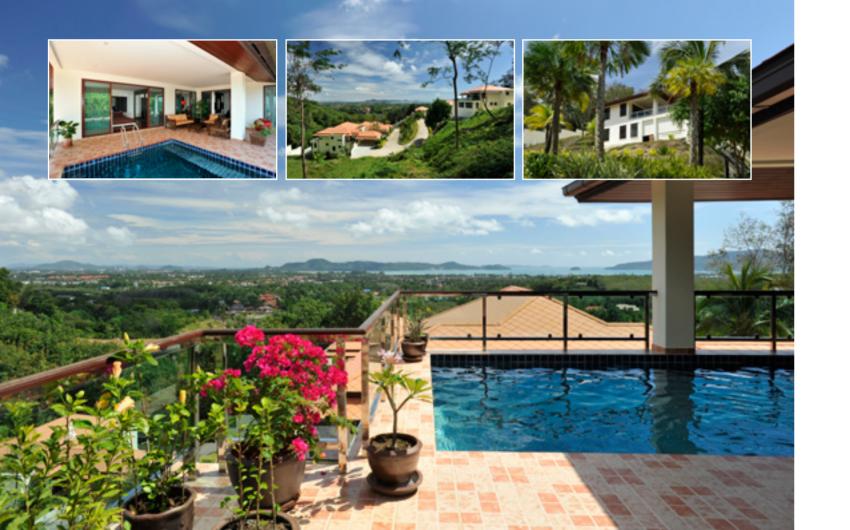

## Serenity and relaxation

A serene environment blends in seamlessly with the spacious patio and its fully integrated pool. Both are partly covered to provide coolness, shade and shelter in a perfect tropical climate.

## Luxury and views

The expanse of the magnificent views of the tropical islands and glittering sea combined with the light and open luxurious interior offer you an unsurpassed personal wellness sanctuary.

## SPACIOUS HOMES WITH A VIEW

All of the spacious four-bedroom villas in this perfectly tranquil estate offer majestic views over picturesque Chalong Bay with its tropical islands dotted at the scenic horizon.

## Space and tranquility

The villas are built to the highest standards with prime grade materials. The whole upper floor breathes an atmosphere of openness, tranquility, harmony and well-being.