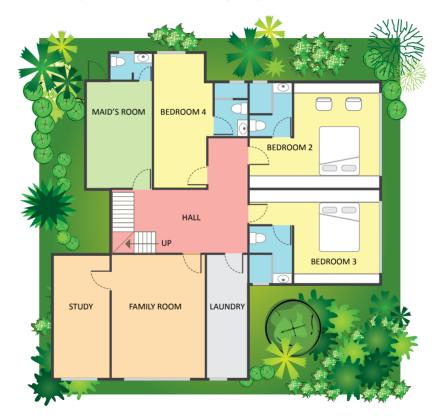

## LOWER FLOOR

## Lower floor

- 2nd bedroom with ensuite bathroom
- 3rd bedroom with ensuite bathroom
- 4th bedroom with ensuite bathroom
- Family entertainment room
- Study room
- Storage room
- Maid's room with ensuite bathroom
- Laundry room

Total lower floor area 184 sqm.