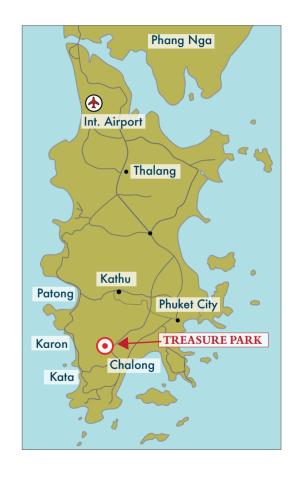

## CONVENIENT LOCATION

The estate is located in the South of Phuket close to the beautiful Bay of Chalong, against a lush green hill.

On top of the hill resides a big Buddha statue overlooking all of Phuket and bringing good karma to all in a direct line of view. The estate is very silent with just the rustling of the leaves and the trickling of the stream to be heard. It is your own personal retreat.

## Close to all important aspects of life

- 5 to 10 minutes from shopping areas, magnificent beaches, delicatesse & wine shops, restaurants, Chalong boat pier to dive and snorkel destinations.
- 20 minutes from Central Festival shopping mall, cinema, main private hospitals and historic Phuket Town.
- 40 minutes from Phuket International Airport.