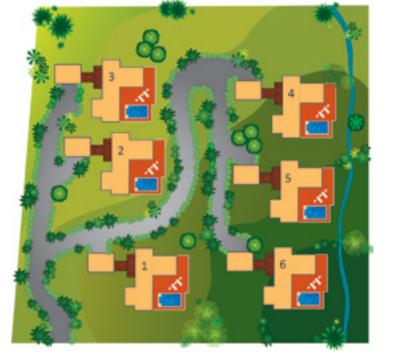

## WELL KEPT PRIVATE ESTATE

The six villas are within a well secured estate (CCTV and security guard) located against the rolling hills on the Northwest side of Chalong Village in the Southeast of Phuket. The landscape has been carefully laid-out and pleases the eye. A small stream with a waterfall runs through the estate giving it an even more natural feel.

## General Facts

Total house area: 448 sqm

Total land area: app. 300 - 690 sqm Total area: app. 550 - 957 sqm

Type of land title: Chanoote